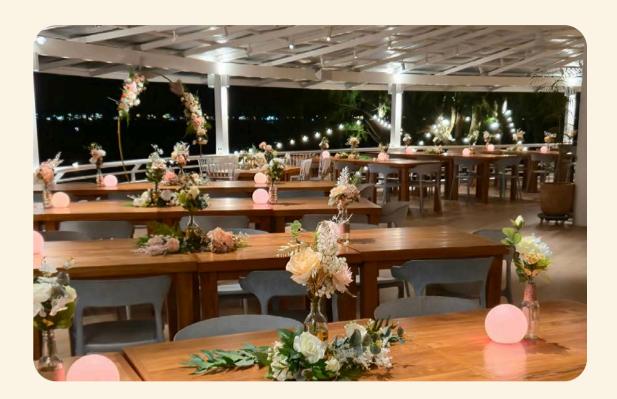

(NEW!) The Balcony (Sheltered, Alfresco) Maximum of 120 Seats, Pets Friendly, Mixture of High and Dining Tables

Monday to Thursday (5pm to 10pm) \$4800++

Friday, Eve of Public Holidays (5pm to 10pm) \$5800++

Saturday, Sunday, Public Holidays 12pm to 4pm - \$4800++ 5pm to 10pm - \$7800++

\*\*Table Set up is not included within Minimum Spending.