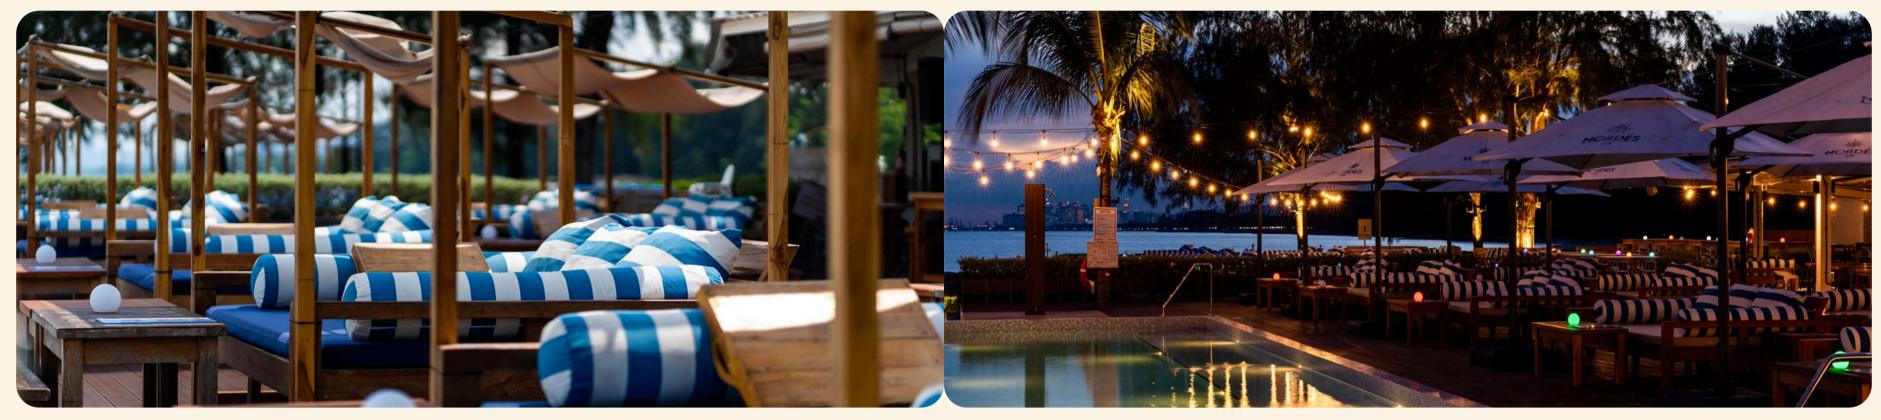

Infinity Area (Outdoor, Non-Sheltered)
Maximum of 140 seats, Pets Friendly,
Mixture of Sofas, Daybeds, High and Dining
Tables

Monday to Thursday (5pm to 10pm) \$5800++

Friday, Eve of Public Holidays (5pm to 10pm) \$7800++

Saturday, Sunday, Public Holidays 12pm - 4pm - \$5800++ 5pm to 10pm - \$12800++