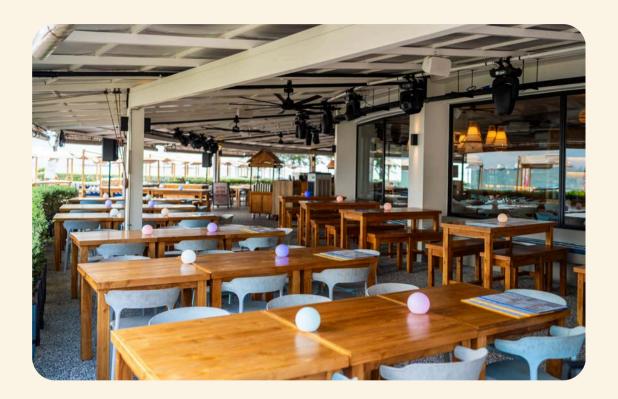

Poolside Alfresco (Sheltered Seating)
Maximum of 120 Seats, Pets Friendly, Mixture
of Dining and High Tables

Monday to Thursday (5pm to 10pm) \$3600++

Friday, Eve of Public Holidays (5pm to 10pm) \$4800++

Saturday, Sunday, Public Holidays 12pm – 4pm – \$4600++ 5pm to 10pm - \$5800++

> \*\*The price stated here is the minimum spending on food and beverage required to exclusive area only

**Total Capacity: 640pax** 330 Pax Sheltered 310 Pax Unsheltered